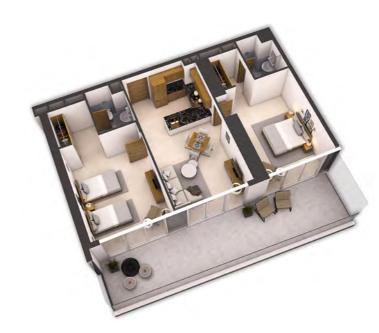

e other bedroom(s) of the two and three bedroom apartments
- Curtains
- Bedside table with drawer

The following furniture in each living room and studio:

- Breakfast table in studio apartments
- Dining table with chairs in one, two and three bedroom apartments only
- Settee or arm chair
- Couch in one, two and three bedroom apartments
- Coffee table
- Television

Unless stated otherwise, all accessories and interior finishes such as wallpaper, chandeliers, furniture, electronics, white goods, curtains, hard and soft landscaping, pavements, features, swimming pool(s) and other elements displayed in the brochure, or within the show apartment or between the plot boundary and the unit, are not part of the standard unit and are shown for illustrative purposes only.



**TOWER B** 2 BEDROOMS







#### **TOWER B** 3 BEDROOMS





**TOWER - B** 

Disclaimer: All pictures, plans, layouts, information, data and details included in this brochure are indicative only and may change at any time up to the final as built status in accordance with the final designs of the project, regulatory approvals and planning comprisions

**TOWER - B** 

## TYPICAL FLOOR PLANS









**TOWER - B** 

## TYPICAL FLOOR PLANS



## TYPICAL FLOOR PLANS





Disclaimer: All pictures, plans, layouts, information, data and details included in this brochure are indicative only and may change at any time up to the final as built status in accordance with the final designs of the project, regulatory approvals and

**TOWER - B** 

TYPICAL FLOOR PLANS

TOWER - B LEVEL 53-54, 59-62

## TYPICAL FLOOR PLANS