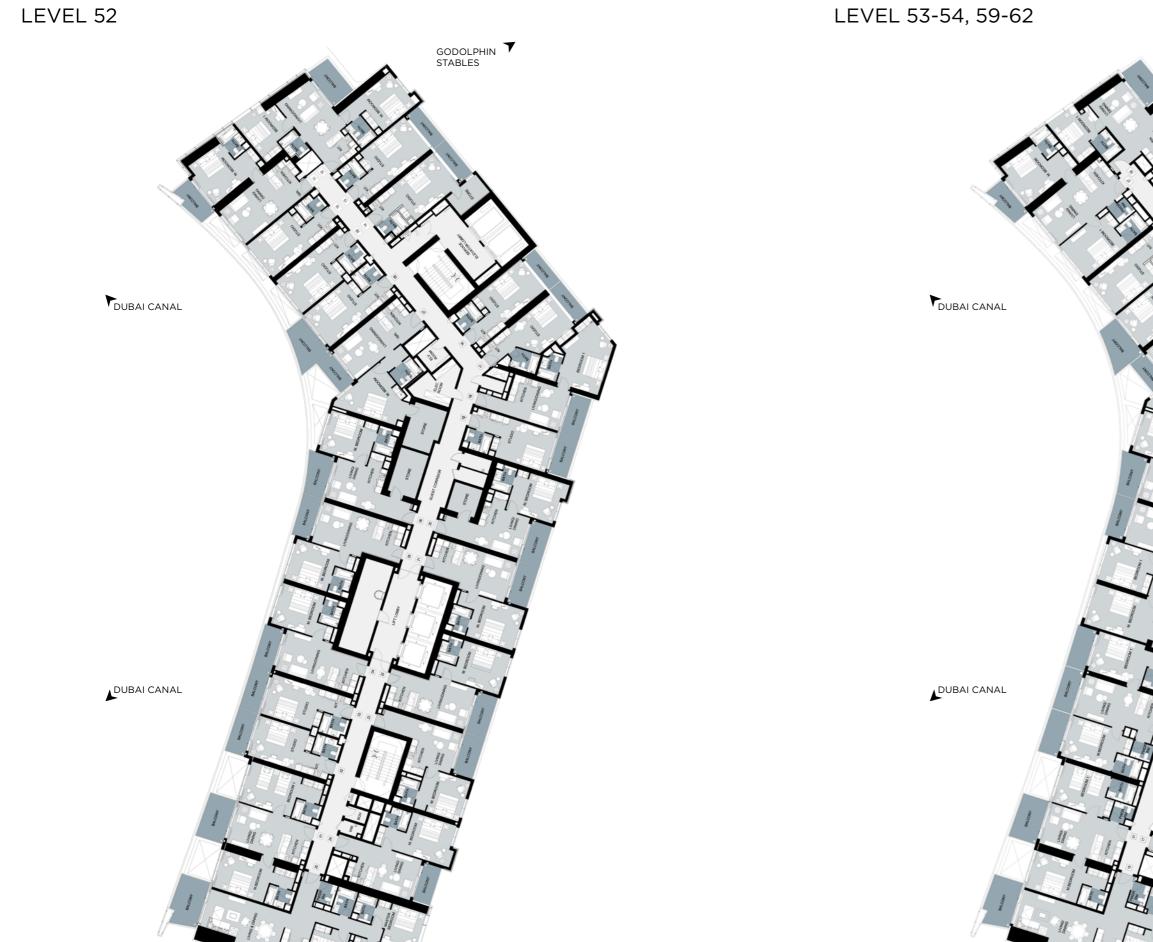

**TOWER - B** 

TYPICAL FLOOR PLANS

TOWER - B LEVEL 53-54, 59-62

## TYPICAL FLOOR PLANS

Disclaimer: All pictures, plans, layouts, information, data and details included in this brochure are indicative only and may change at any time up to the final as built status in accordance with the final designs of the project, regulatory approvals and