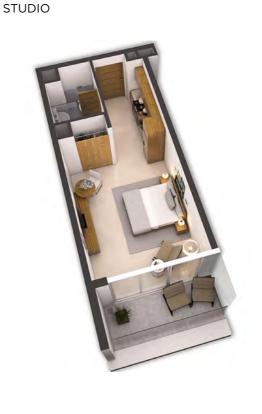

beds with mattresses in the other bedroom(s) of the two and three bedroom apartments
- Curtains
- Bedside table with drawer

The following furniture in each living room and studio:

- Breakfast table in studio apartments
- Dining table with chairs in one, two and three bedroom apartments only
- Settee or arm chair
- Couch in one, two and three bedroom apartments
- Coffee table
- Television

Unless stated otherwise, all accessories and interior finishes such as wallpaper, chandeliers, furniture, electronics, white goods, curtains, hard and soft landscaping, pavements, features, swimming pool(s) and other elements displayed in the brochure, or within the show apartment or between the plot boundary and the unit, are not part of the standard unit and are shown for illustrative purposes only.



**TOWER B** 2 BEDROOMS







#### **TOWER B** 3 BEDROOMS





**TOWER - B** 

Disclaimer: All pictures, plans, layouts, information, data and details included in this brochure are indicative only and may change at any time up to the final as built status in accordance with the final designs of the project, regulatory approvals and planning comprisions

**TOWER - B** 

## TYPICAL FLOOR PLANS









**TOWER - B** 

## TYPICAL FLOOR PLANS



## TYPICAL FLOOR PLANS





Disclaimer: All pictures, plans, layouts, information, data and details included in this brochure are indicative only and may change at any time up to the final as built status in accordance with the final designs of the project, regulatory approvals and

**TOWER - B** 

TYPICAL FLOOR PLANS

TOWER - B LEVEL 53-54, 59-62

#