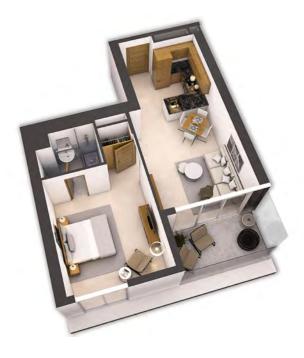

her bedroom(s) of the two and three bedroom apartments
- Curtains
- Bedside table with drawer

The following furniture in each living room and studio:

- Breakfast table in studio apartments
- Dining table with chairs in one, two and three bedroom apartments only
- Settee or arm chair
- Couch in one, two and three bedroom apartments
- Coffee table
- Television

Unless stated otherwise, all accessories and interior finishes such as wallpaper, chandeliers, furniture, electronics, white goods, curtains, hard and soft landscaping, pavements, features, swimming pool(s) and other elements displayed in the brochure, or within the show apartment or between the plot boundary and the unit, are not part of the standard unit and are shown for illustrative purposes only.



**TOWER B** 2 BEDROOMS







#### **TOWER B** 3 BEDROOMS





**TOWER - B** 

Disclaimer: All pictures, plans, layouts, information, data and details included in this brochure are indicative only and may change at any time up to the final as built status in accordance with the final designs of the project, regulatory approvals and planning comprisions

**TOWER - B** 

## TYPICAL FLOOR PLANS









**TOWER - B** 

## TYPICAL FLOOR PLANS



## TYPICAL FLOOR PLANS





Disclaimer: All pictures, plans, layouts, information, data and details included in this brochure are indicative only and may change at any time up to the final as built status in accordance with the final designs of the project, regulatory approvals and

**TOWER - B** 

TYPICAL FLOOR PLANS

TOWER - B LEVEL 53-54, 59-62

## TYPICAL FLOOR PLANS





Dis