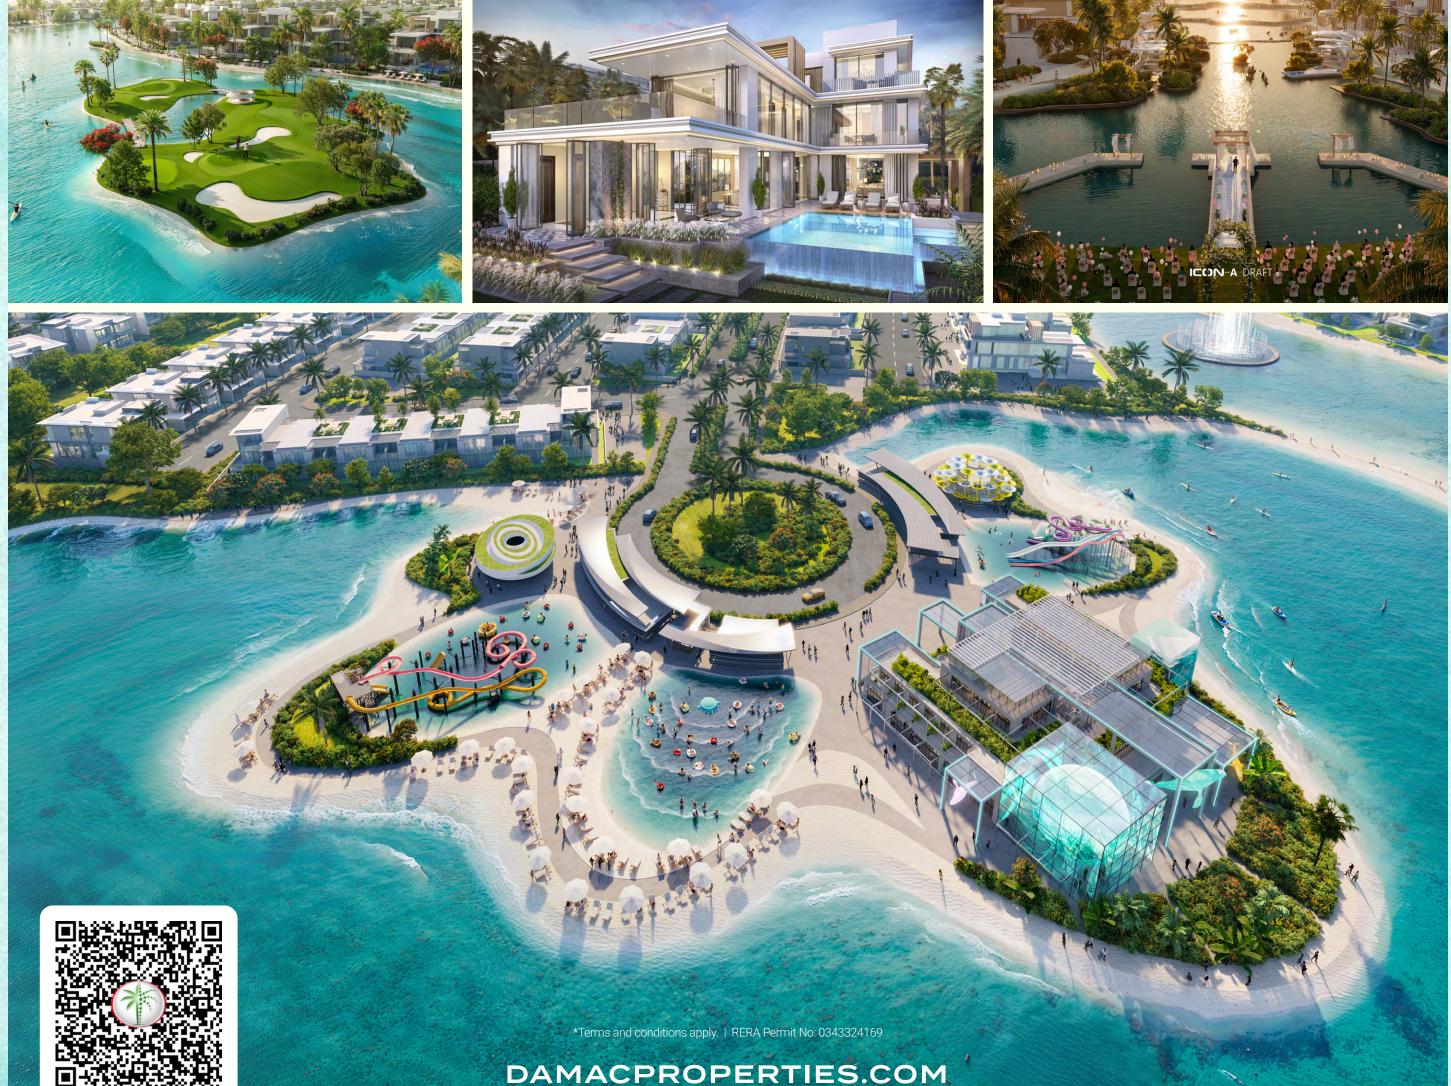

## Inspired by six of the world's best tropical island destinations

Nestled in the heart of Dubai's vibrant landscape, DAMAC Islands emerges as an oasis of tropical wonder, a masterful blend of island serenity and urban sophistication. Here, the spirit of six of the world's most coveted paradise destinations comes to life, not on distant shores, but within reach of the city's pulsating energy.

YOUR ISLAND LIFE **CURATED TO PERFECTION** 

**PRIME LOCATION** IN DUBAILAND. **30 MILLION SQ. FT.** 

The amenities at DAMAC Islands will immerse you in a state of serene luxury and ease. Every corner of this island Eden has been thoughtfully curated to make the extraordinary accessible and the remarkable routine.