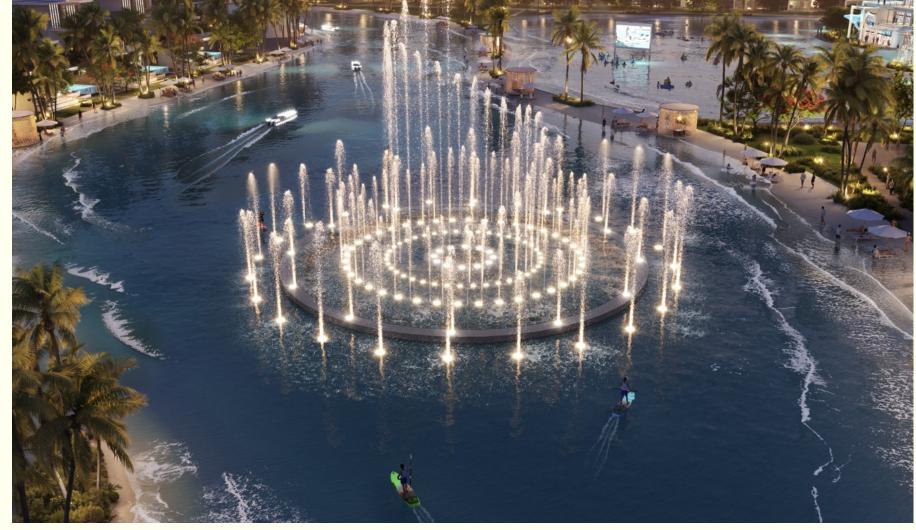

YOUR ISLAND LIFE **CURATED TO PERFECTION** 

**PRIME LOCATION** IN DUBAILAND. **30 MILLION SQ. FT.** 

The amenities at DAMAC Islands will immerse you in a state of serene luxury and ease. Every corner of this island Eden has been thoughtfully curated to make the extraordinary accessible and the remarkable routine.