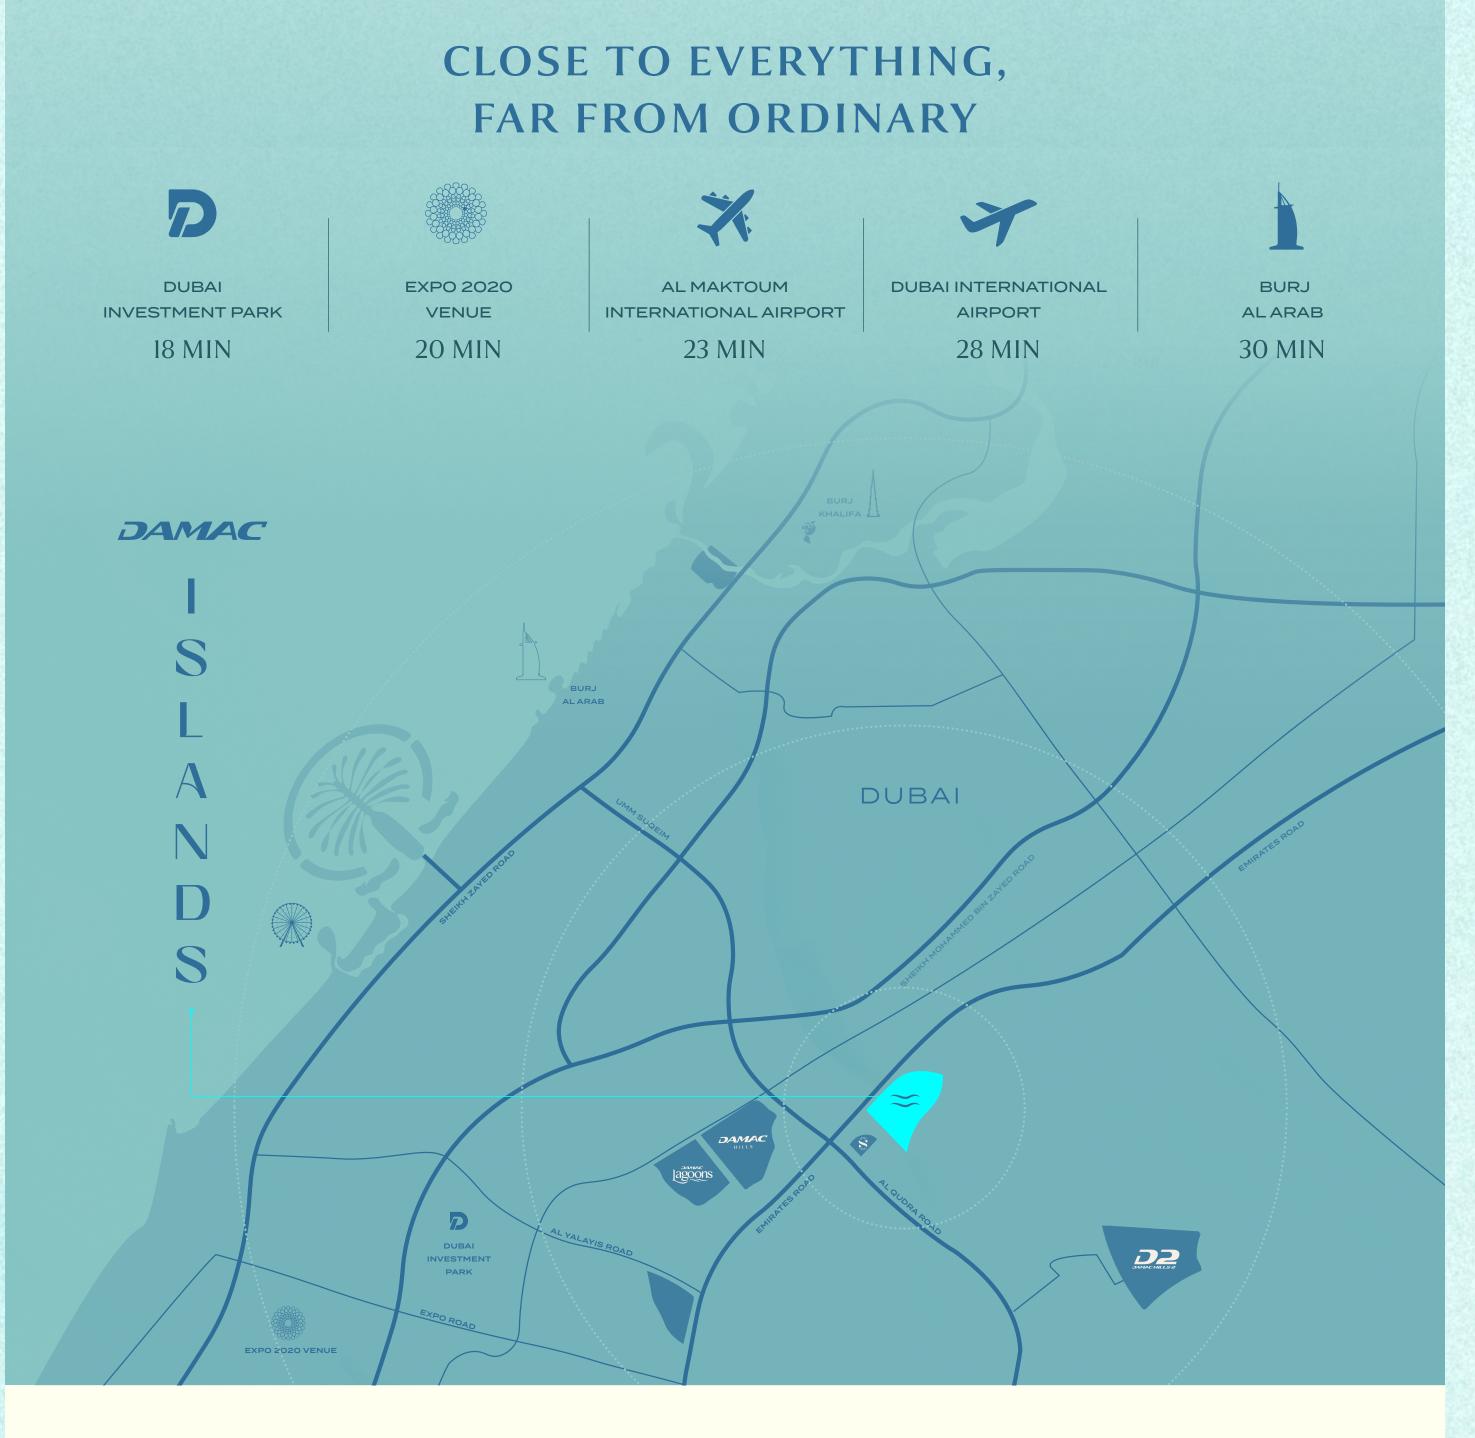

YOUR ISLAND LIFE **CURATED TO PERFECTION** 

**PRIME LOCATION** IN DUBAILAND. **30 MILLION SQ. FT.** 

The amenities at DAMAC Islands will immerse you in a state of serene luxury and ease. Every corner of this island Eden has been thoughtfully curated to make the extraordinary accessible and the remarkable routine.