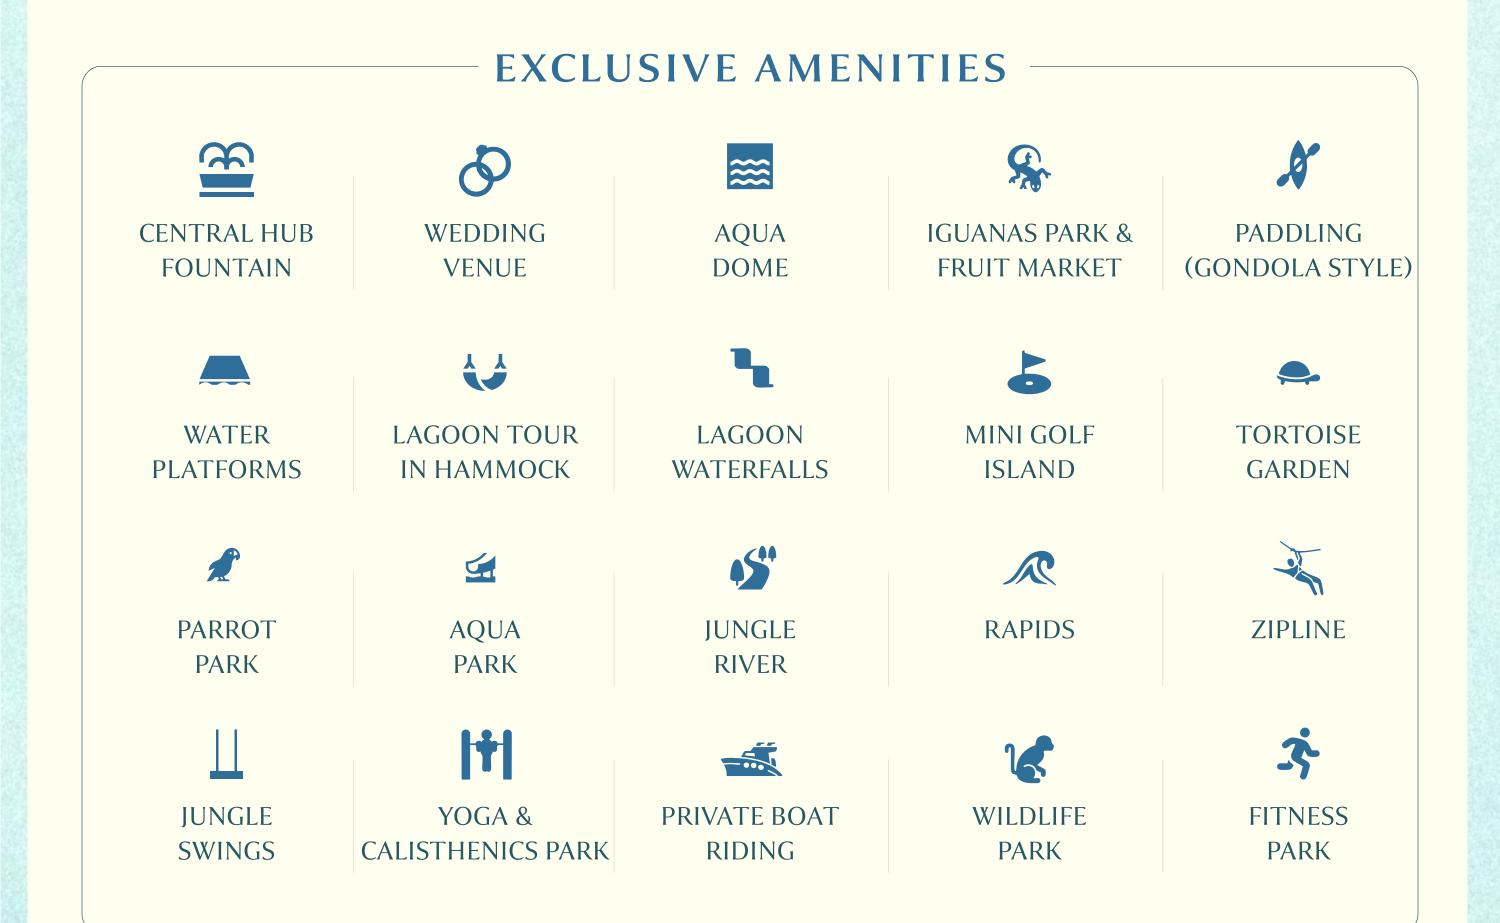

YOUR ISLAND LIFE **CURATED TO PERFECTION** 

**PRIME LOCATION** IN DUBAILAND. **30 MILLION SQ. FT.** 

The amenities at DAMAC Islands will immerse you in a state of serene luxury and ease. Every corner of this island Eden has been thoughtfully curated to make the extraordinary accessible and the remarkable routine.

Every detail of our residences is thoughtfully designed to enhance your island lifestyle. From breezy, open-plan layouts that capture cooling cross-winds to materials that echo the natural beauty of our tropical setting, your home is a testament to urbane island living.